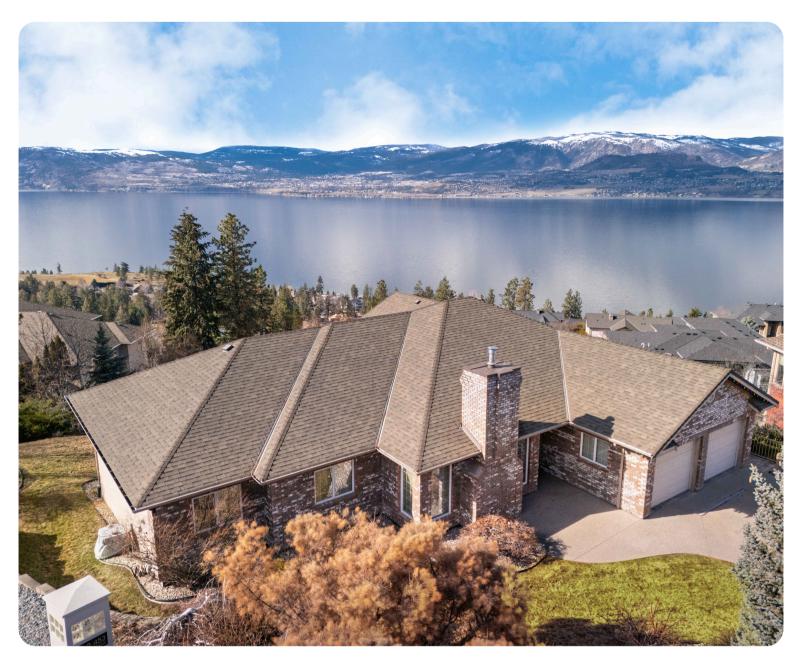

453 CURLEW DRIVE

## **PROPERTY FEATURES**

- Stunning Lake & Mountain Views
- Five Bedrooms + Sitting Room
- Four Full Bathrooms
- Open-Concept Living & Dining
- Primary Suite with Deck Access
- Spa-Inspired Ensuite with Soaker Tub
- Walk-Out Lower Level with Kitchen
- Suite Potential for Rental Income
- Large Unfinished Flex Spaces
- Near Schools, Parks & Trails

3,206 Square Feet

Garage: Attached Garage, RV

Garage Spaces: 6

5 bedrooms 4 bathrooms

Taxes: \$ 6,924