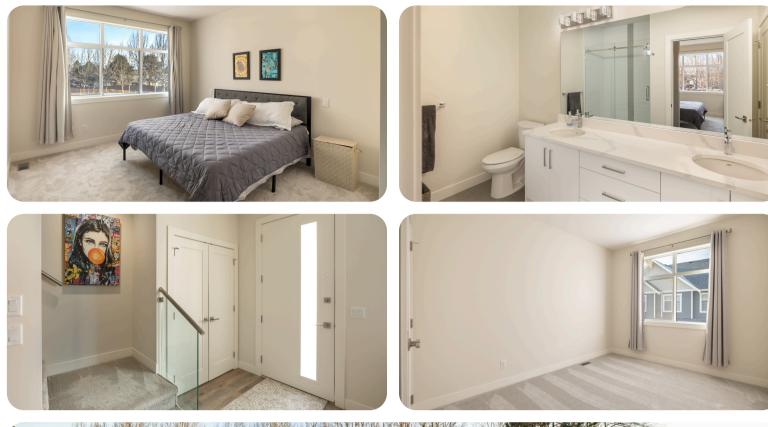

## **PROPERTY FEATURES**

- Prime Glenmore Location
- Almost-New Townhome
- Bright Open-Concept Layout
- Gourmet Kitchen with Island
- Luxurious Primary Suite
- Fully Fenced Yard
- Double Garage & Crawl Space
- Pet-Friendly (2 Dogs Allowed)
- Walking Distance to Schools
- Minutes to UBCO & Airport

Year Built: 2024 1,555 Square Feet Taxes: \$ 3,469 Parking: Attached Garage 3 bedrooms 3 bathrooms Stata Fees: \$284