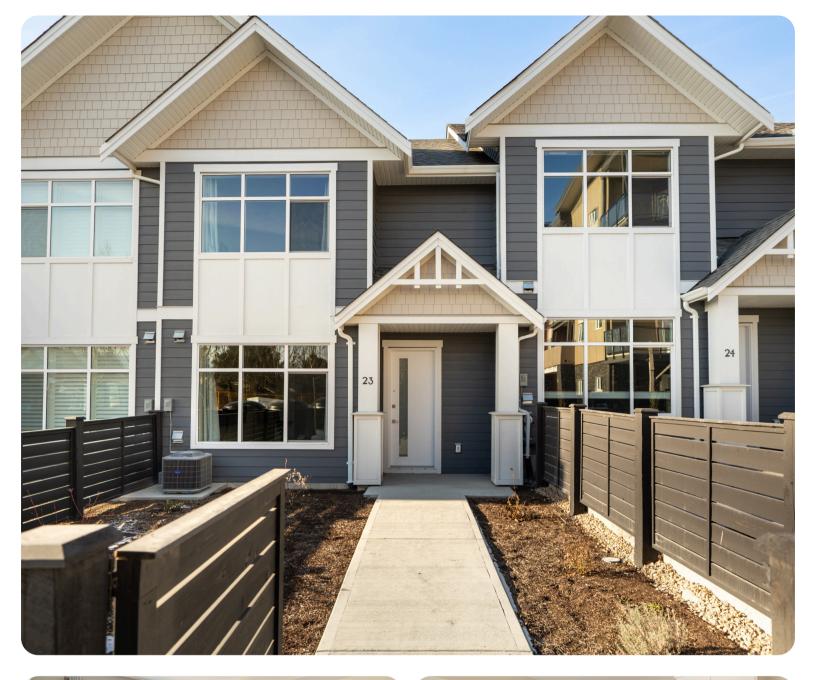

## 23 115 WYNDHAM

## **PROPERTY FEATURES**

- Prime Glenmore Location
- Almost-New Townhome
- Bright Open-Concept Layout
- Gourmet Kitchen with Island
- Luxurious Primary Suite
- Fully Fenced Yard
- Double Garage & Crawl Space
- Pet-Friendly (2 Dogs Allowed)
- Walking Distance to Schools
- Minutes to UBCO & Airport

Year Built: 2024 1,555 Square Feet Taxes: \$ 3,469 Parking: Attached Garage 3 bedrooms 3 bathrooms Stata Fees: \$284